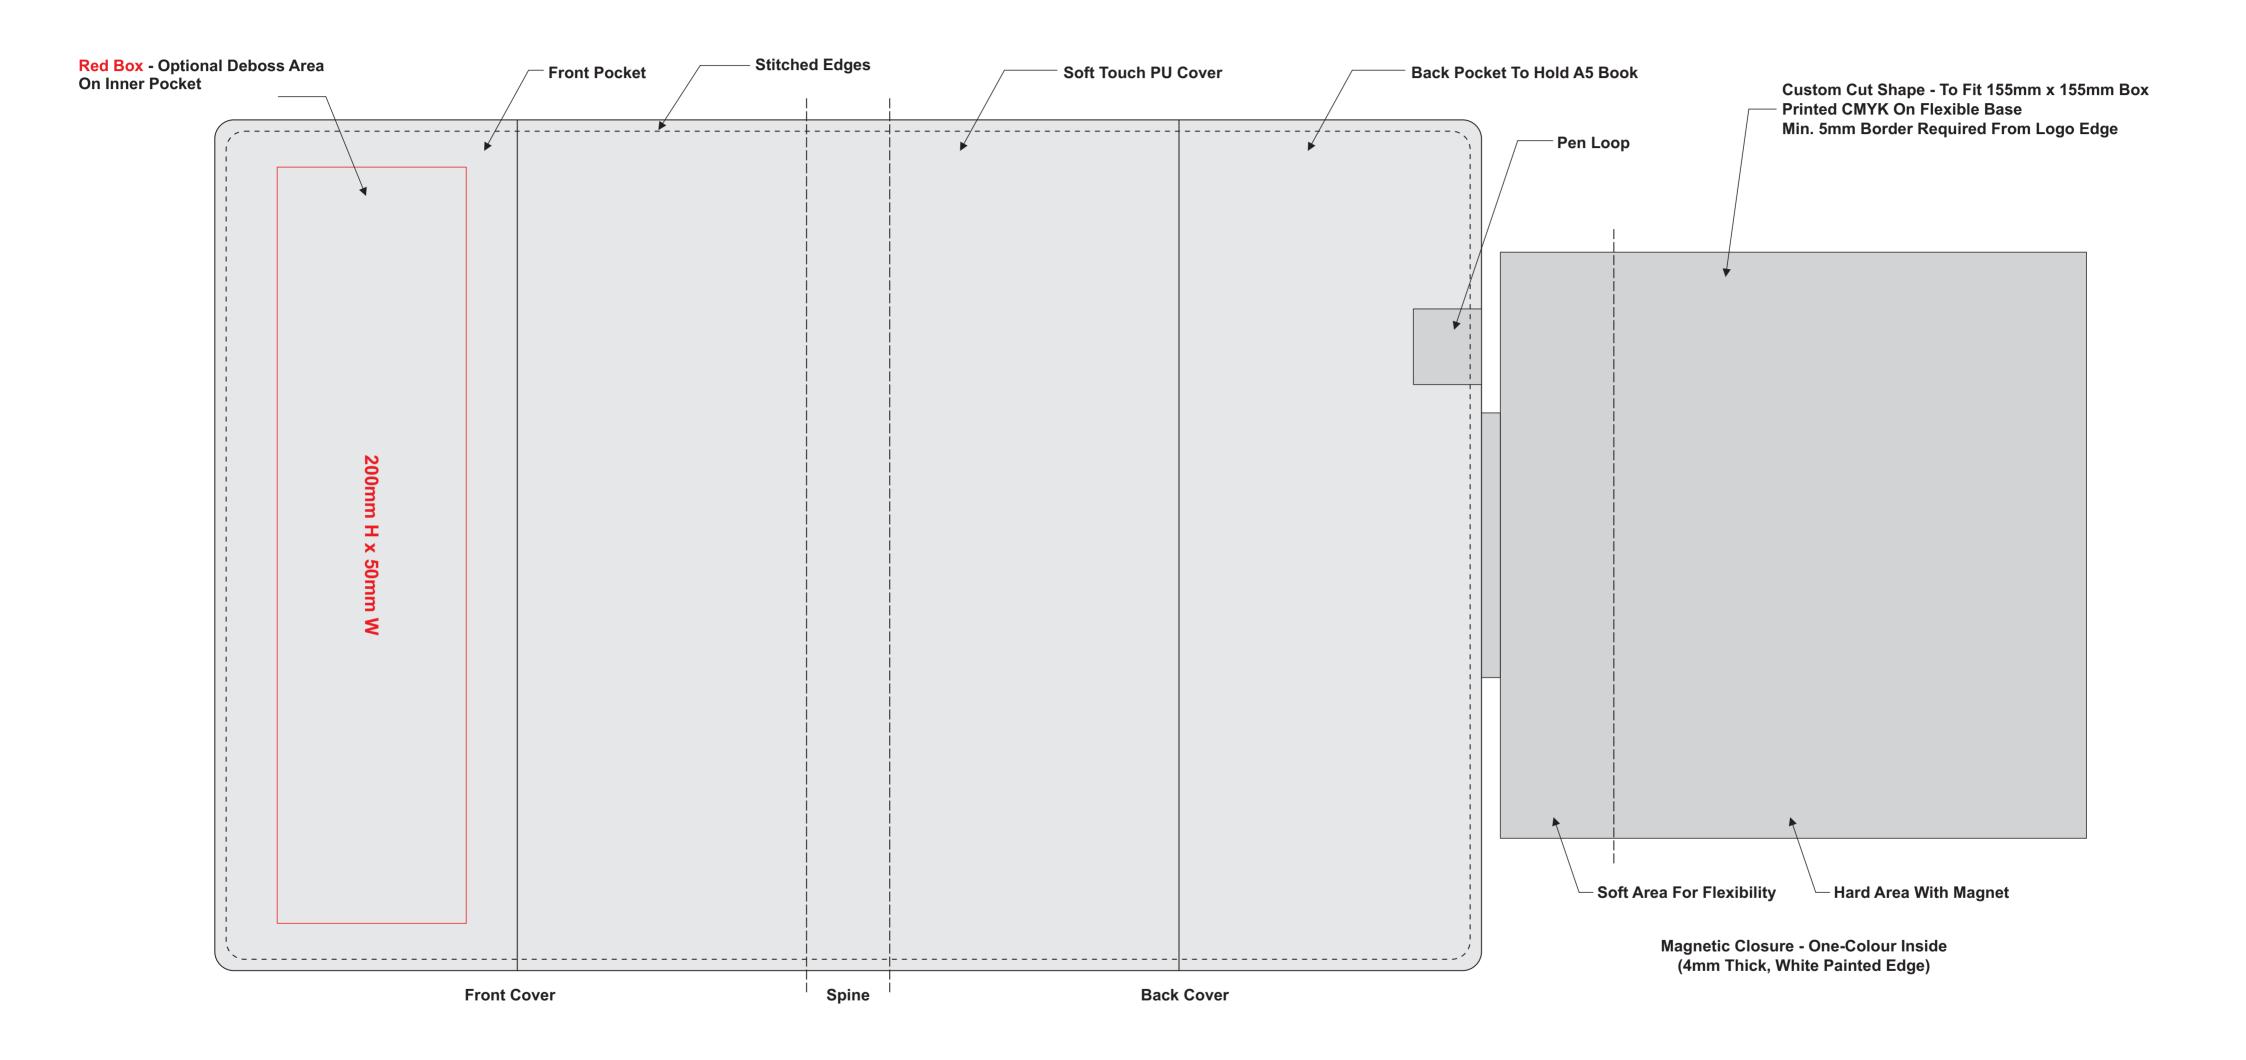

ur:
  - Inside Stitch Colour:
- Magnetic Clip Background Colour:
  - Magnetic Clip Inner Colour: \_\_\_\_\_
    - Pen Loop Colour:
- Deboss Required On Outer Cover (Y/N): \_\_\_\_\_
- Deboss Required On Inner Pocket (Y/N): \_\_\_\_\_
  - Inner Notebook Ribbon Colour:
- Notebook Flysheet Required (Y/N) (additional \$):

\*Desired Colours: Please let us know the desired Pantone colours and we will do our best find the closest match from our range of 45+ colour options \*<u>Deboss</u>: Deboss in 1 position (outside or inside) is included in the product pricing. If deboss is required on both positions, additional charges will apply.

| Designa | Notebook |
|---------|----------|
|         |          |

| eta | ils: |
|-----|------|
|     |      |

# **COVER OUTSIDE:**



## **COVER INSIDE:**



# **INNER NOTEOOK:**

Artwork with Bleed — Cut Line \*Please keep all vital information at least 5mm away from cut line



1

#### Cover

# INNER NOTEOOK:

Artwork with Bleed
Cut Line
\*Please keep all vital information at least 5mm away from cut line



LEFT

### **Optional Flysheet**

RIGHT