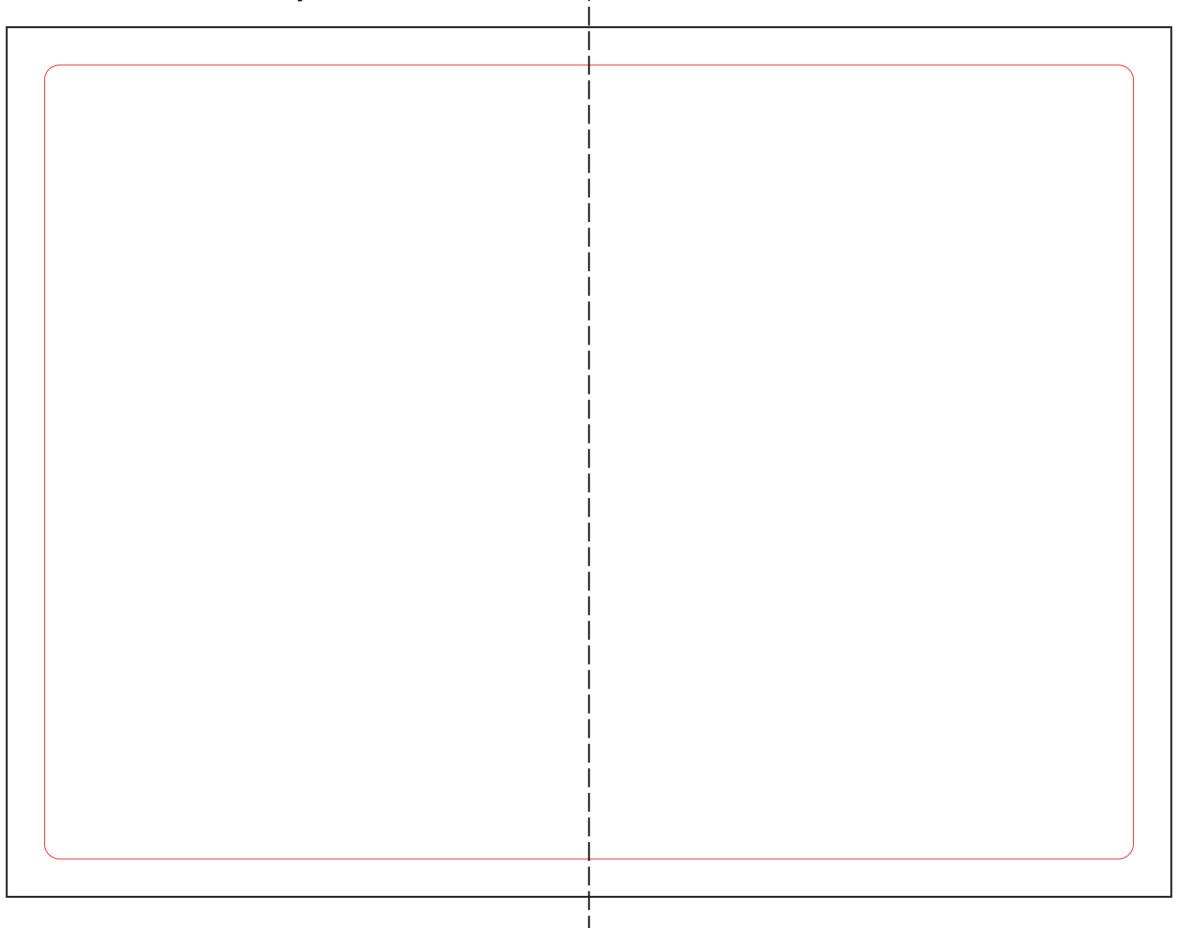

# INNER NOTEOOK:

Artwork with Bleed
Cut Line
\*Please keep all vital information at least 5mm away from cut line

LEFT

### **Optional Flysheet**

RIGHT