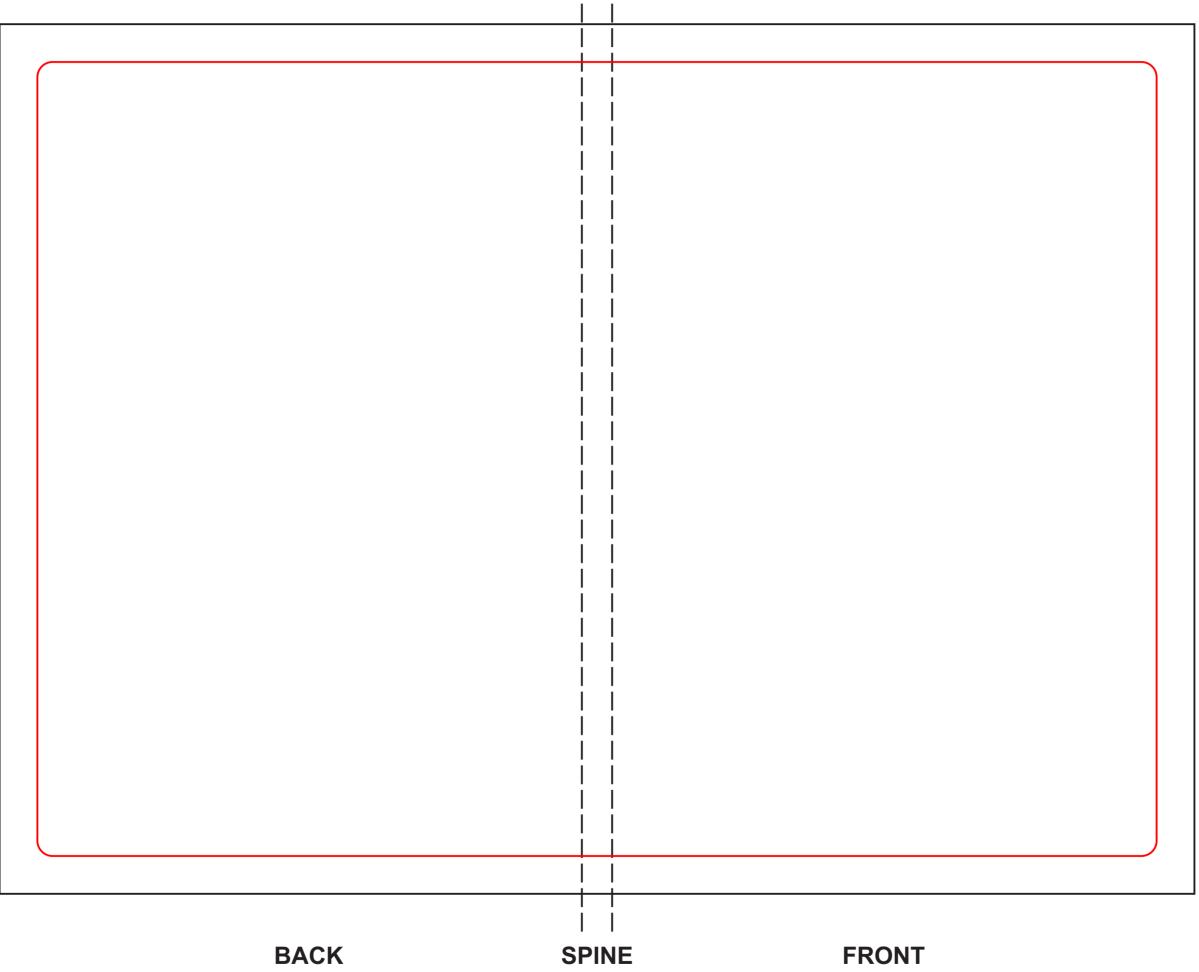

# **INNER NOTEOOK:**

Artwork with Bleed — Cut Line \*Please keep all vital information at least 5mm away from cut line

1