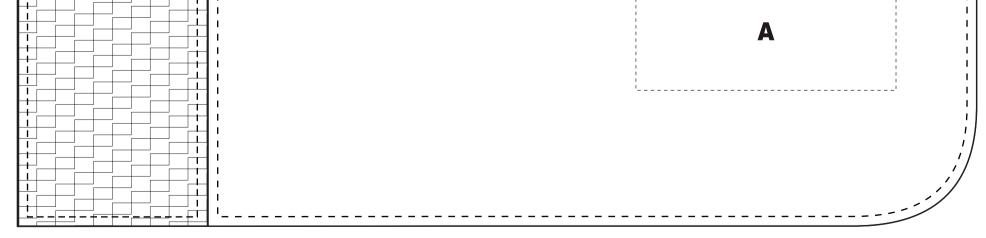

## **Product name: Productivity A4 Zip Portfolio**

Product code: (J4100)

A Imprint method: Pad print Imprint area: 30mm x 60mm wide

|                                        | <u>┥</u> _┾╶┍╶ ╴┥ <del>╸</del> ┨ |        |
|----------------------------------------|----------------------------------|--------|
|                                        | ┘┌┼╌╎─┼┼┦                        |        |
|                                        |                                  |        |
|                                        |                                  | $\sim$ |
|                                        |                                  |        |
|                                        |                                  |        |
|                                        | ╶┌─┼─┘┙╽╽                        |        |
|                                        |                                  |        |
|                                        |                                  |        |
|                                        |                                  |        |
|                                        | _ ┌─┼──┌──┼╄┨                    |        |
|                                        |                                  |        |
| ╈┙                                     |                                  |        |
|                                        | ╶┌──┼──┘┍╴╽                      |        |
|                                        |                                  |        |
|                                        |                                  |        |
|                                        |                                  |        |
|                                        |                                  |        |
|                                        | ╶─┼─┤─┤┴                         |        |
|                                        |                                  |        |
|                                        |                                  |        |
|                                        |                                  |        |
| <u> </u>                               |                                  |        |
| •••••••••••••••••••••••••••••••••••••• |                                  |        |
| +                                      | <u>──</u> ─┼─┤ <u></u> ┤         |        |
|                                        | ┌─┼─╎─┤                          |        |
|                                        |                                  |        |
|                                        |                                  |        |
|                                        |                                  |        |
|                                        | ┘「─┼+┨                           |        |
|                                        |                                  |        |
|                                        |                                  |        |
|                                        | ┌─┼─┤─┤─┤                        |        |
|                                        |                                  |        |
|                                        |                                  |        |
|                                        |                                  |        |
|                                        |                                  |        |
|                                        |                                  |        |
|                                        |                                  |        |
|                                        |                                  |        |
|                                        |                                  |        |
|                                        |                                  |        |
|                                        |                                  |        |
|                                        |                                  |        |
|                                        |                                  |        |
|                                        |                                  |        |
|                                        |                                  |        |
| ╈                                      |                                  |        |
|                                        |                                  |        |
|                                        | ┿┙╧╹╧╹                           |        |
| I                                      |                                  |        |
|                                        |                                  |        |
|                                        | 」 ┌─┼─┤─┼┤                       |        |
|                                        |                                  |        |
|                                        |                                  |        |
|                                        |                                  |        |
|                                        |                                  |        |
|                                        |                                  |        |
|                                        |                                  |        |
|                                        | ┘──┼╾┦                           |        |
|                                        |                                  |        |
|                                        |                                  |        |
|                                        | ╶┌─┼─┙┥┙╹                        |        |
|                                        |                                  |        |
|                                        |                                  |        |
|                                        |                                  |        |
| <b>┬</b> ┌─┼─┘/──                      |                                  |        |
|                                        |                                  |        |
|                                        | <u>」</u> ───┼──┤ <b>┊</b> ┨      |        |
|                                        |                                  |        |
|                                        |                                  |        |
|                                        |                                  |        |
|                                        |                                  |        |
|                                        | ┘                                |        |
|                                        |                                  |        |
| ·                                      |                                  |        |
|                                        |                                  |        |
|                                        |                                  |        |
| I                                      | ┙╾┥╴╹                            |        |
|                                        |                                  |        |
|                                        |                                  |        |
|                                        |                                  |        |
|                                        | <u>╷</u><br>╷╷╷╷                 |        |
|                                        | ╶┌─┼─╎─┼─┘┆║                     |        |
|                                        |                                  |        |
|                                        |                                  |        |
|                                        |                                  |        |
|                                        |                                  |        |

Actual size

Please note this image might not print as "actual size" or "size indicated" due to your print PAGE SCALING SETTINGS