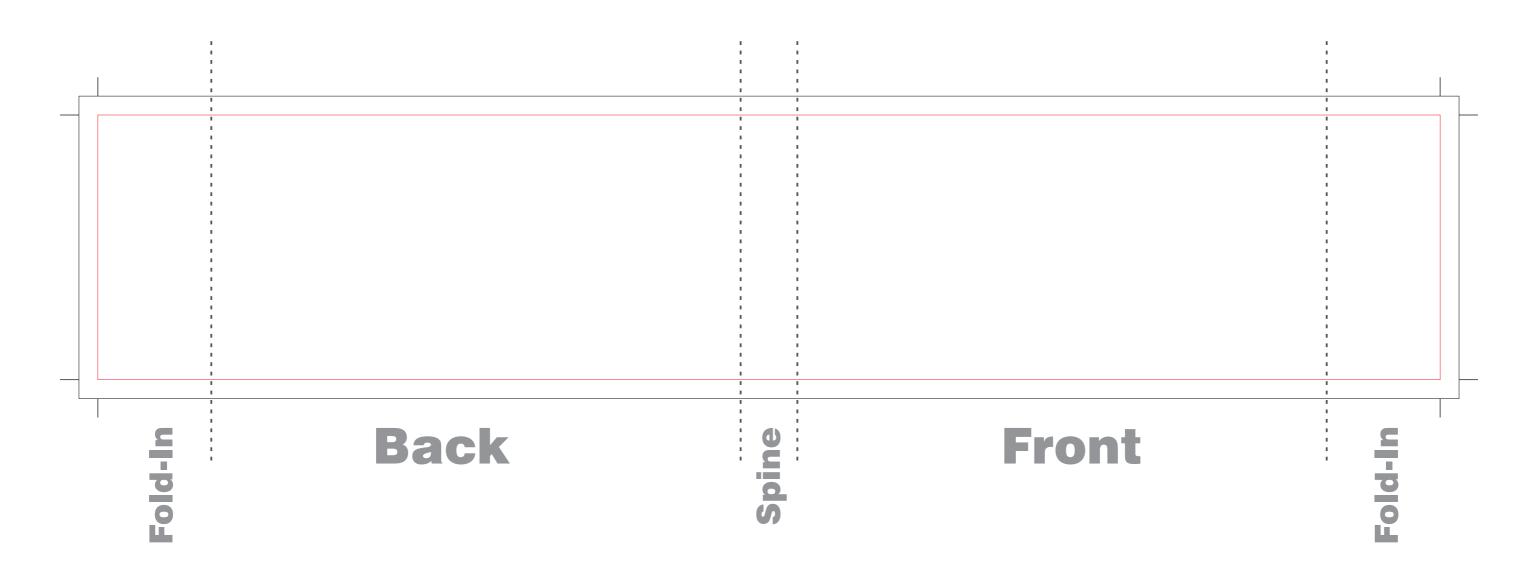

**Product: Belly Band** 

——— Artwork with Bleed
——— Cut Line

\*Please keep all vital information at least 3mm away from cut line