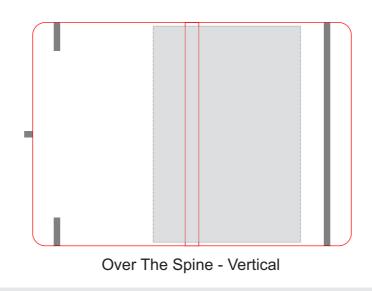

#### **Format:**

- Artwork should be supplied as <u>Vectors only</u>.
- Suitable file formats are AI, EPS or PDF.
- All linked files should be embedded within.
- All text should be converted to curves/outlines.
- Maximum deboss area size is 140mm x 210mm and can be placed anywhere along the cover as shown in few examples below: