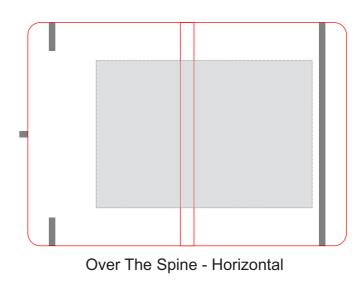

#### **Format:**

- Artwork should be supplied as <u>Vectors only</u>.
- Suitable file formats are AI, EPS or PDF.
- All linked files should be embedded within.
- All text should be converted to curves/outlines.
- Maximum deboss area size is 140mm x 210mm and can be placed anywhere along the cover as shown in few examples below: