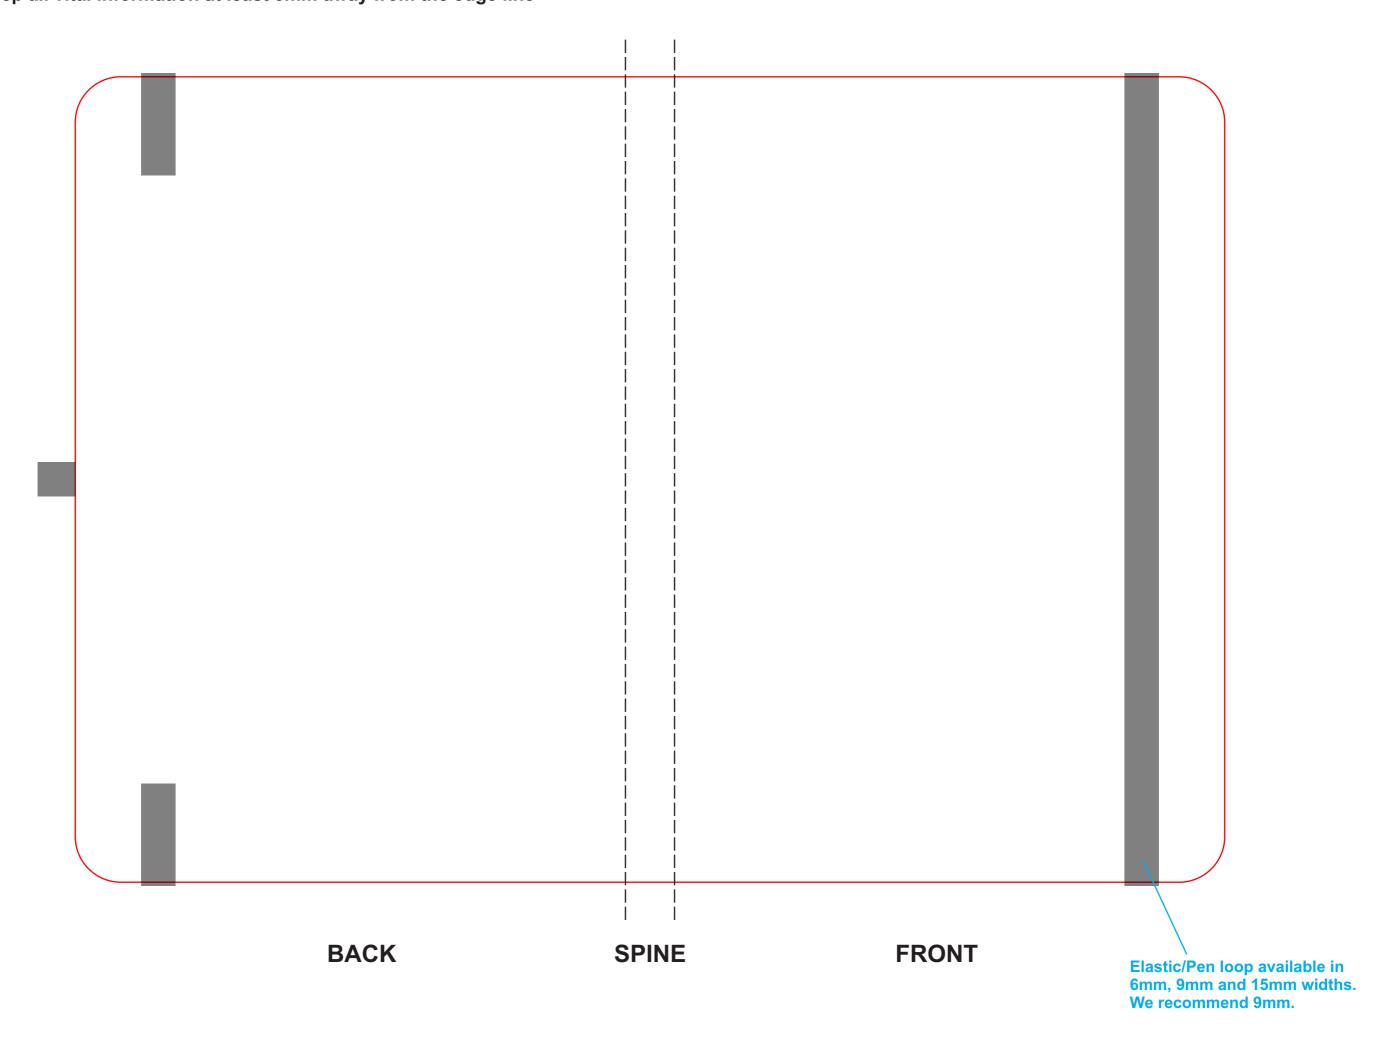

### **Text:**

All text should be converted to curves/outlines.

Cover

\*Please keep all vital information at least 5mm away from the edge line

| Artwork with Bleed |  |
|--------------------|--|
| Cut I in a         |  |