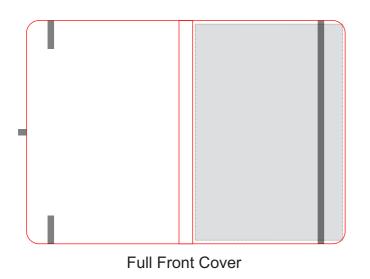

#### **Format:**

- Artwork should be supplied as <u>Vectors only</u>.
- Suitable file formats are AI, EPS or PDF.
- All linked files should be embedded within.
- All text should be converted to curves/outlines.
- Maximum deboss area size is 140mm x 210mm and can be placed anywhere along the cover as shown in few examples below: