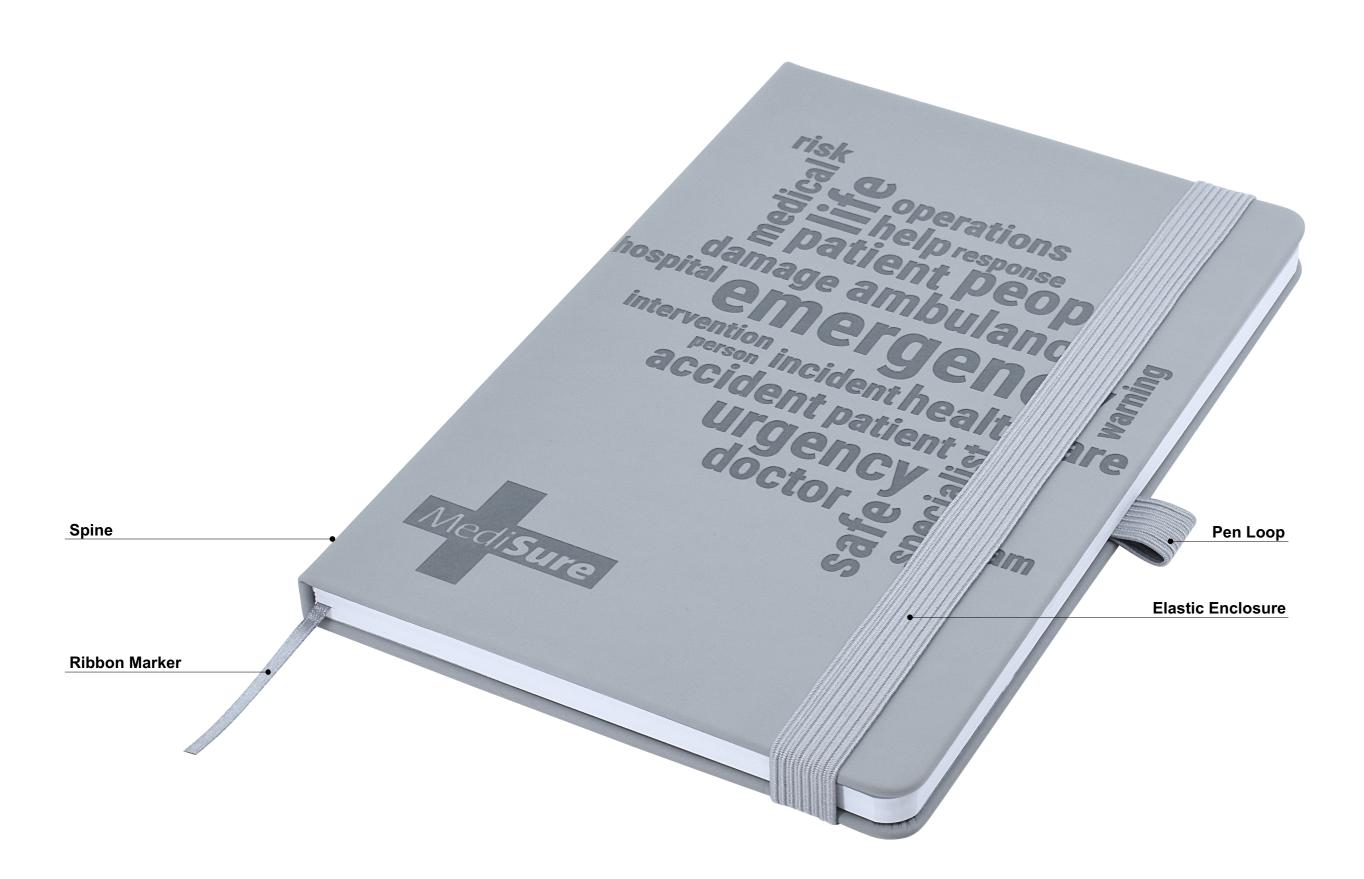

#### **Format:**

- Artwork should be supplied as <u>Vectors only</u>.
- Suitable file formats are AI, EPS or PDF.
- All linked files should be embedded within.
- All text should be converted to curves/outlines.
- Maximum deboss area size is 140mm x 210mm and can be placed anywhere along the cover as shown in few examples below: