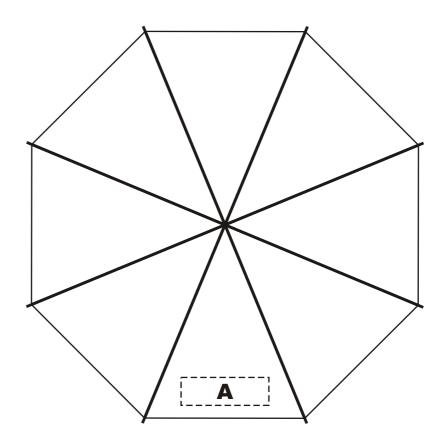

## Product code: U60

- Maximum Printing Area: A Standard Imprint Meth
  - Standard Imprint Method: Pad Print Optional Imprint Method 2: Transfer Print (single colour on pouch) Optional Imprint Method 3: Full Colour Transfer Print Imprint Area: 14mm x 40mm wide (on handle) Imprint Area 2: Optional print on pouch: 50mm x 110mm wide Imprint Area 3: Umbrella: 90mm x 180mm wide, Pouch as above

A Imprint Area 3: Umbrella: 90mm x 180mm wide

10 % Actual size

Please note this image might not print as "actual size" or "size indicated" due to your print PAGE SCALING SETTINGS