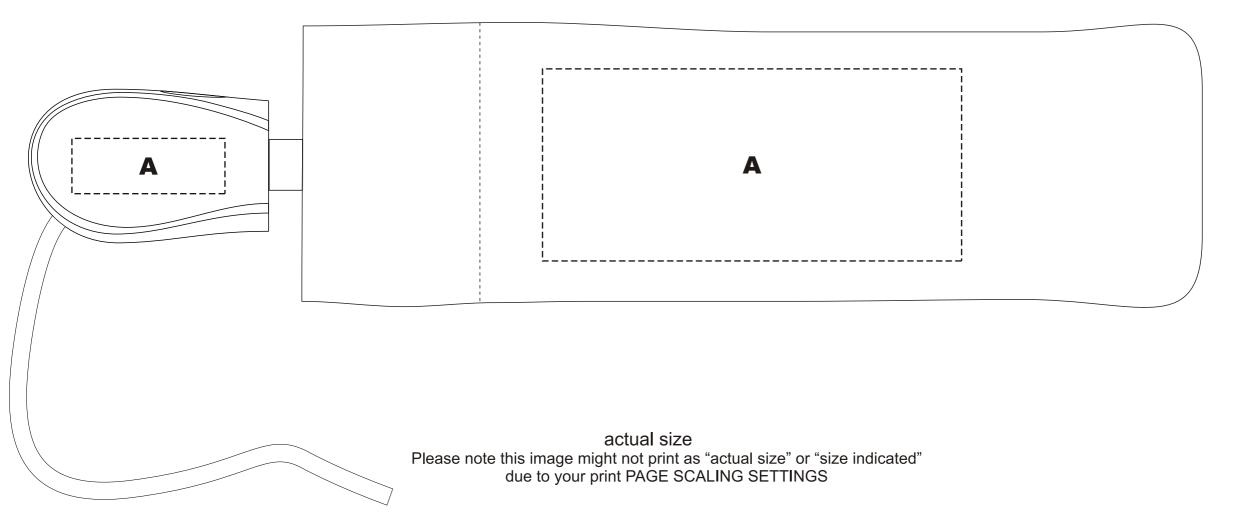

## Product code: U60

- Maximum Printing Area: A Standard Imprint Meth
  - Standard Imprint Method: Pad Print Optional Imprint Method 2: Transfer Print (single colour on pouch) Optional Imprint Method 3: Full Colour Transfer Print Imprint Area: 14mm x 40mm wide (on handle) Imprint Area 2: Optional print on pouch: 50mm x 110mm wide Imprint Area 3: Umbrella: 90mm x 180mm wide, Pouch as above

A Imprint Area 3: Umbrella: 90mm x 180mm wide

10 % Actual size

Please note this image might not print as "actual size" or "size indicated" due to your print PAGE SCALING SETTINGS